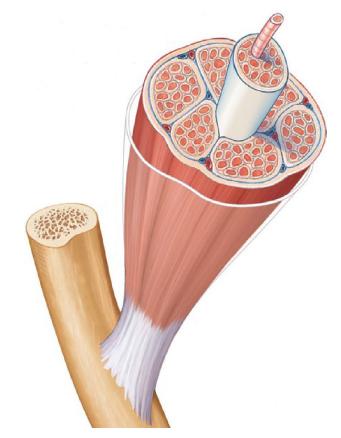

## **INSTRUCTIONS**

1. Use page 158 (GW book) to <u>Label</u> and <u>color</u> the following structures on the figure below. Use the key provided to determine your colors, and make sure to color all of the structures on the figure.

## Nothing should be left blank!

2. Complete the table using pages 156-157 (GW book.)

| <b>Blood Vessel</b> |
|---------------------|
| Bone                |
| Endomysium          |
| Epimysium           |
| Fascia              |
| Fascicle            |
| Muscle Fiber        |
| Perimysium          |
| Tendon              |
|                     |

| TISSUE                 | DESCRIPTION |
|------------------------|-------------|
| MUSCLE FIBER           |             |
| ENDOMYSIUM             |             |
| PERIMYSIUM             |             |
| FASCICLE               |             |
| EPIMYSIUM              |             |
| TENDON/<br>APONEUROSES |             |